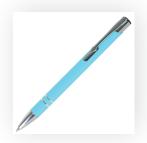

Your Ref: Quantity: Product Code: TPC730901
Our Ref: Version: 1 Product Colour: LIGHT BLUE

## **PANTONE REFERENCE(S)**

- Colour 1
- Colour 2
- Colour 3
- Colour 4

ARTWORK SCALE 100% Front Print Area: 40mm x 20mm

Product Image for visualisation - colours may vary