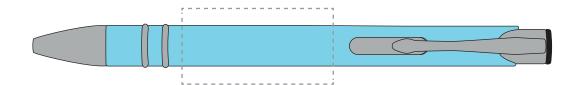

## **PANTONE REFERENCE(S)**

- Colour 1
- Colour 2
- Colour 3
- Colour 4

ARTWORK SCALE 100% Front Print Area: 40mm x 20mm

Product Image for visualisation - colours may vary

## The dashed line is to demonstrate print area and will not appear on your printed item